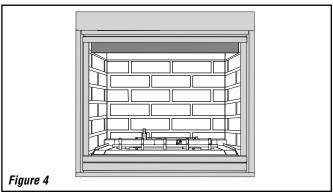

Note: Ceramic fiber logs are FRAGILE! Handle carefully to prevent breakage.

- **Step 4.** Refer to *Figure 3. Carefully* bend the Tab to the RIGHT; then place the rear panel against the rear wall of the firebox. Return the Tab to its original vertical position after installation.
- Step 5. Refer to *Figures 3 and 4*. Carefully slide the left side panel into the firebox between the firebox wall and the lintel.
- Step 6. Repeat Step 5 for the right side panel.
- **Step 7.** Carefully replace the log set and glass enclosure panel. Refer to the appliance *Care and Operation Instructions* for details on log placement enclosure panel installation.